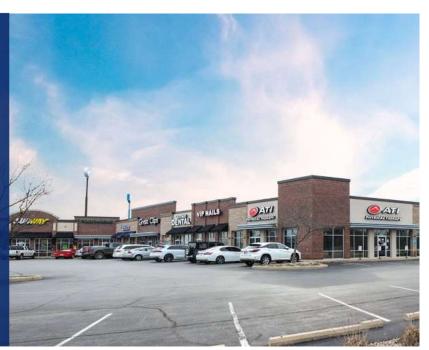

## **ABOUT THE PROPERTY**

Vibrant retail trade area with traffic counts of 28,000+ cars per day. Situated across from the new Columbus Regional Health Services, and near Walmart, Menard's, Sam's Club, Starbucks, McDonald's, Culver's and many other national retailers.

Tenants include Subway, Great Clips, T-Mobile, VIP Nails, ATI Physical Therapy, Olive Branch Dental and more.

1,547 square feet.

Highly visible from State Road 46.