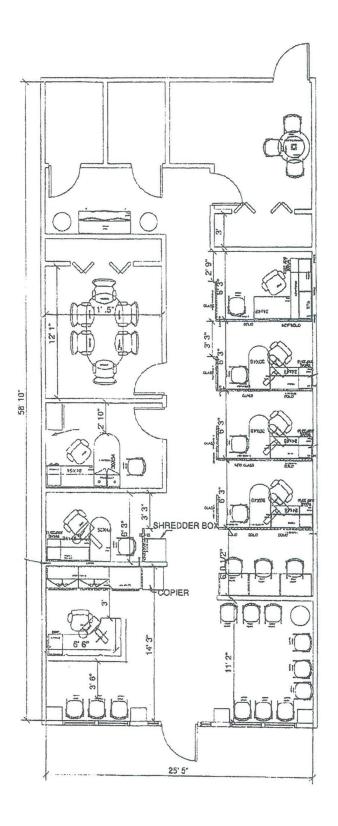

## Contact me for more information TODAY!

**LARRY W. HARSHMAN** 

**M**: 317.345.8981

E: harshman@harshmanonline.com

9235 Crawfordsville Road Suite 5

Clermont, Indiana 46234

Suite 2451 1,547 Square Feet

Office build-out

Large reception area

**5 Cubicles** 

1 Private Office

**Conference room** 

Restrooms

Breakroom

Contact me for more information TODAY!

LARRY W. HARSHMAN