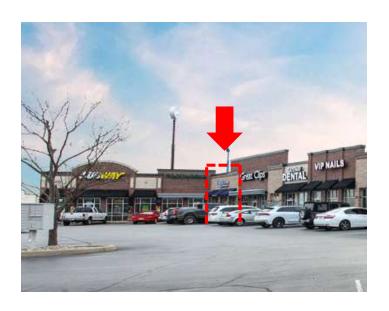

Tenants include Subway, Great Clips, T-Mobile, VIP Nails, ATI Physical Therapy, Olive Branch Dental and more.

1,547 square feet.

Highly visible from State Road 46.

## Contact me for more information TODAY!

**LARRY W. HARSHMAN** 

**M**: 317.345.8981

E: harshman@harshmanonline.com

9235 Crawfordsville Road Suite 5

Clermont, Indiana 46234

Suite 2451 1,547 Square Feet

Office build-out